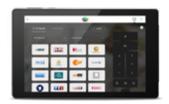

#### SUITEPAD TV CONTROL

• Integrated remote control with a built-in infrared blaster

#### SUITEPAD PHONE

- SuitePad VoIP solution
- SIP telephone system or cloudbased solution