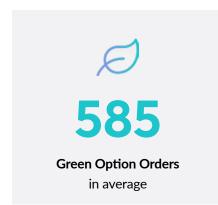

## Best Western Arabellapark Case Study

Data from May 2022

SuitePad's Green Option is a feature that uses digital push notifications through the SuitePad devices to encourage guests to forgo room cleaning if they so wish. The feature drives sustainable practices in hotels by reducing the amount of energy, water, and chemicals used by the hotel on a daily basis. The feature is also a significant source of cost savings for hotels

## Best Western Hotel Arabellapark München

Data from November 2021 to April 2022

## Green Option