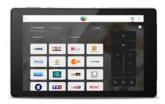

## Breakfast Upsell

SUITEPAD TV CONTROL

Integrated remote control

SUITEPAD PHONE

- SuitePad VoIP solution
- SIP telephone system or cloudbased solution

**GREEN OPTION** 

- Increases hotel sustainability
- Enables guests to digitally
- Control their housekeeping

**RESTAURANT TABLETS** 

- SuitePad tablets are ideal for
- Use in hotel restaurants
- Great as digital menus that
- Guests can order from directly

**SUITECAST** 

- Can be installed on all modern
- TV models
- Enables guests to cast their favorite content to the hotel room TV