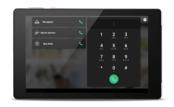

## Breakfast Upsell

SUITEPAD TV CONTROL

Integrated remote control

SUITEPAD PHONE

- SuitePad VoIP solution
- SIP telephone system or cloudbased solution

**GREEN OPTION** 

- Increases hotel sustainability
- Enables guests to digitally
- Control their housekeeping

**RESTAURANT TABLETS** 

- SuitePad tablets are ideal for
- Use in hotel restaurants
- Great as digital menus that
- Guests can order from directly

**SUITECAST** 

- Can be installed on all modern
- TV models
- Enables guests to cast their favorite content to the hotel room TV